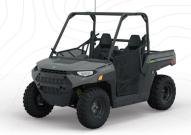

## **RANGER 150**

**RZR 200** 

| DISPLACEMENT                     | 150cc                                   | 180cc                                           |
|----------------------------------|-----------------------------------------|-------------------------------------------------|
| DRIVE SYSTEM                     | 2WD, Chain                              | 2WD, Chain                                      |
| FRONT SUSPENSION                 | Single A-Arm with 13 cm Travel          | Dual A-Arm with 17.8 cm Travel                  |
| REAR SUSPENSION                  | Dual Shock Swingarm with 15.2 cm Travel | Independent Rear Suspension with 17.8 cm Travel |
| WHEELBASE                        | 165.1 cm                                | 165.1 cm                                        |
| DRY WEIGHT                       | 305 kg                                  | 334 kg                                          |
| OVERALL VEHICLE SIZE (L X W X H) | 215.9 x 121.9 x 147.3 cm                | 225.6 x 121.9 x 151.2 cm                        |
| GROUND CLEARANCE                 | 20.3 cm                                 | 25.4 cm                                         |
| SEAT HEIGHT                      | 62.1 cm                                 | 62.1 cm                                         |
| SEATING CAPACITY                 | 2                                       | 2                                               |
| FUEL CAPACITY                    | 9.5 L                                   | 9.5 L                                           |
| PAYLOAD CAPACITY                 | 170 kg                                  | 170 kg                                          |