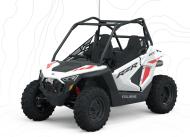

## **RANGER 150**

**RZR 200** 

| DISPLACEMENT                     | 150cc                                   | 180cc                                           |
|----------------------------------|-----------------------------------------|-------------------------------------------------|
| DRIVE SYSTEM                     | 2WD, Chain                              | 2WD, Chain                                      |
| FRONT SUSPENSION                 | Single A-Arm with 13 cm Travel          | Dual A-Arm with 17.8 cm Travel                  |
| REAR SUSPENSION                  | Dual Shock Swingarm with 15.2 cm Travel | Independent Rear Suspension with 17.8 cm Travel |
| WHEELBASE                        | 165.1 cm                                | 165.1 cm                                        |
| DRY WEIGHT                       | 305 kg                                  | 334 kg                                          |
| OVERALL VEHICLE SIZE (L X W X H) | 215.9 x 121.9 x 147.3 cm                | 225.6 x 121.9 x 151.2 cm                        |
| GROUND CLEARANCE                 | 20.3 cm                                 | 25.4 cm                                         |
| SEAT HEIGHT                      | 62.1 cm                                 | 62.1 cm                                         |
| SEATING CAPACITY                 | 2                                       | 2                                               |
| FUEL CAPACITY                    | 9.5 L                                   | 9.5 L                                           |
| PAYLOAD CAPACITY                 | 170 kg                                  | 170 kg                                          |